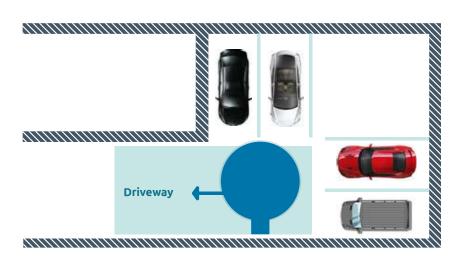

Our turntables can be designed specifically for solving problems like space restricted projects on busy roads or 'battle-axe' blocks, these are blocks of land behind another property that have access to the street via a long driveway, such as an 'L' shape design. Additionally, our turntables are made with the consideration for user comfort whether that be staff, residents, clients or guests using the turntable, including making extra room for a better design, or for multipurpose uses.

**FORWARD ENTRY & EXIT** 

**BUSY ROAD** 

DIFFICULT ACCESS

**TIGHT SITE** 