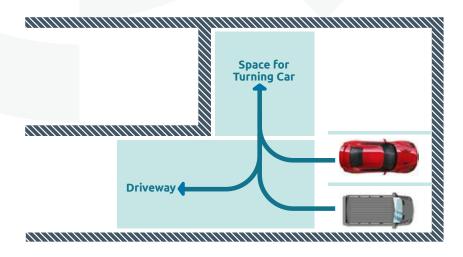

## SWEPT PATH CAR TURNTABLE

- WE CREATE DESIGNS THAT HELP POSITION VEHICLES IN A SMARTER WAY, INCREASING SAFETY AND ELIMINATING POTENTIAL HAZARDS.
- MAXIMISE YOUR AVAILABLE SPACE.

turntables.com.au

sales@turntables.com.au